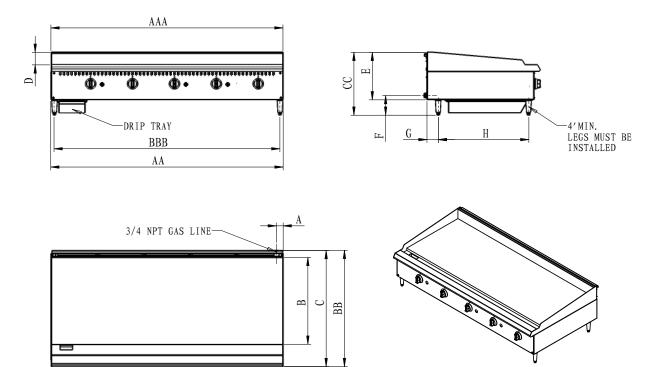

#### **Unit Dimensions (inches)**

| Model  | Α    | В    | С  | D    | E     | F | G | н    | AAA | BBB   | AA | BB | CC    |
|--------|------|------|----|------|-------|---|---|------|-----|-------|----|----|-------|
| CTG-24 | 1.75 | 22.5 | 30 | 3.25 | 12.25 | 5 | 3 | 23.3 | 24  | 22.25 | 24 | 30 | 16.25 |
| CTG-36 | 1.75 | 22.5 | 30 | 3.25 | 12.25 | 5 | 3 | 23.3 | 36  | 34.25 | 36 | 30 | 16.25 |
| CTG-48 | 1.75 | 22.5 | 30 | 3.25 | 12.25 | 5 | 3 | 23.3 | 48  | 46.25 | 48 | 30 | 16.25 |